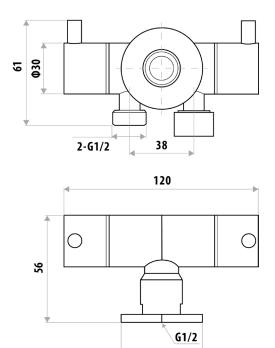

WARRANTY: 2 Year Replacement\*

\*Must be installed by a Licensed Plumber.

Available in Chrome, Stainless Steel, Matte Black, Gold, Gun Metal & Brushed Gold

1/4 TURN CERAMIC DISC

Φ60