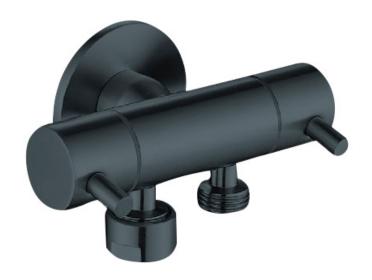

## **DUAL CONTROL** MINI CISTERN COCK

**PRODUCT CODE:** T115DGM

Linkware are building on the success of the Trigger Spray and have released a Dual Control Cistern Cock.

Featuring two outlets and separate controls, these are perfect for applications requiring two outlets with the ability to isolate one source. Made from the finest materials, these are quality products and finishes to suit many tastes.

## **FEATURES:**

- / High Quality Gun Metal finish
- / Also available in Chrome, Brushed Stainless Steel, Matte Black, Gun Metal & Brushed Gold Finishes
- / Quality brass construction
- / 1/4 Turn Ceramic Disc
- / Back plate included
- / Popular Pin Lever Handle