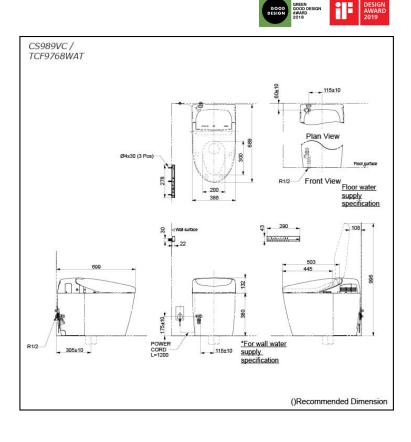

### CS989VC / TCF9768WAT

# **S**pecifications

| Flush system:                         | TORNADO FLUSH                                                                    |
|---------------------------------------|----------------------------------------------------------------------------------|
| Water Use:                            | 4.5L / 3L                                                                        |
| Rough-in:                             | 305 mm                                                                           |
| Bowl Shape:                           | Elongated                                                                        |
| Water Pressure:                       | 0.05MPa~0.75MPa                                                                  |
| Power Rating:                         | 220~240V, 50/60Hz,<br>820~839W                                                   |
| Length of Power<br>Cord:              | 1.2 m                                                                            |
| Material:                             | Bowl -Vitreous China<br>Seat & Cover -Plastic<br>Remote Controller<br>-Aluminium |
| Size:                                 | 386Wx689Dx512H mm                                                                |
| arts description                      |                                                                                  |
| CS989VC<br>Water Closet Bowl (S-Trap) |                                                                                  |

- (Rough-in 305) • TCF9768WAT WASHLET unit Optional Parts
  - T53P100VR Floor Flange

**Colors** White (#NW1)