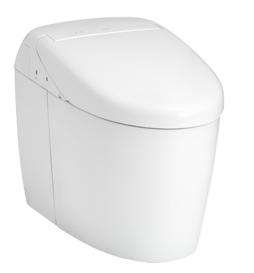

#### TOILETS

#### NEOREST RH Luxurious Smart Toilet





# **880890000**



### CS989VC / TCF9768WAT

## **F**eatures

- Luxury, elegant and seamless design
- Hybrid Ecology System
- TORNADO FLUSH for power flushing effect with less amount of water
- CEFIONTECT technology: super smooth ion barrier glazing for a clean toilet bowl
- New RIMLESS DESIGN bowl ensures easy cleaning and ultimate hygiene
- AIR-IN WONDERWAVE uses air rich water droplets to produce comfortable cleaning sensation
- Maximized comfort function with new wide front and pulsating cleansing
- Fully equipped with comfortable rear, front and oscillating cleansing
- Build-in with Motion Sensor Microwave technology
- HEATED SEAT with temperature control
  PREMIST, a fine spray of mist making it
- High a most open of the tracking to difficult for dirt to adhere
   EWATER+ keeps toi