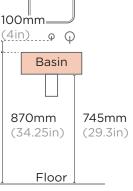

QD         | Mount before tiling - to timber frame or masonry wall. |

All dimensions are estimate. We suggest waiting until receiving Nood basins before cutting holes in cabinetry items. Colours of concrete may vary slightly.

#### WALL HUNG BRACKET



8mm aluminium powdercoated. Bracket, fixings, adhesive provided with each wall hung basin purchased.

### AVAILABLE COLOURS



L350mm x W300mm x H100mm (L13.7in x W11.8in x H3.9in)

THICKNESS Wall Hang Bracket: 8mm (0.3in) L Bracket: 3mm (0.1in)

WEIGHT Wall Hang Bracket: 2.5kg (5.51lbs) L Bracket: <250g (0.5lbs)

INSTALLATION Timber Wall: tiny.cc/udkhlz Masonry Wall: tiny.cc/0gkhlz

Basin to be mounted after tiling



# SUGGESTED TAP / FAUCET **POSITION & LENGTH**

### WALL HUNG BASIN



### SURFACE MOUNTED BASIN





**INSTALL HEIGHT** 



50mm