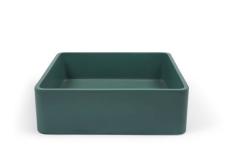

125mm

PLAN VIEW

20mm

SECTION VIEW

90mm

251

**Vesl Square** 

The Vesl Square is the perfect contemporary solution for your bathroom. Smooth, curved corners and ultra fine concrete elevate your space in pure style.

## SPECIFICATIONS

| MATERIAL              | UHP Concrete                                           |
|-----------------------|--------------------------------------------------------|
| FINISH                | Matte / Low Sheen                                      |
| WEIGHT                | 10kg (22lbs)                                           |
| DIMENSIONS            | L400mm x W400mm x H125mm<br>(L15in x W15in x H4in)     |
| BOWL CAPACITY         | 13.7L (3.6gal)                                         |
| TAP HOLE              | N/A                                                    |
| OVERFLOW<br>AVAILABLE | N/A                                                    |
| WASTE RQD             | <b>32mm or 40mm Standard</b><br>(not provided by Nood) |
| WARRANTY              | 24 months                                              |
| WASTE HOLE SIZE       | 46mm (1.8in)                                           |
| WALL THICKNESS        | 12mm                                                   |
| OPTIONS               | Surface Mount / Wall Hung /<br>Stand                   |
| WALL HANG RQD         | Mount before tiling - to timber frame or masonry wall. |