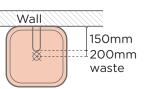

Wall Hung /<br>Stand                   |
| WALL HANG RQD         | Mount before tiling - to timber frame or masonry wall. |

All dimensions are estimate. We suggest waiting until receiving Nood basins before cutting holes in cabinetry items. Colours of concrete may vary slightly.

#### WALL HUNG BRACKET



8mm aluminium powdercoated. Bracket, fixings, adhesive provided with each wall hung basin purchased.

### AVAILABLE COLOURS



L350mm x W300mm x H100mm (L13.7in x W11.8in x H3.9in)

THICKNESS Wall Hang Bracket: 8mm (0.3in) L Bracket: 3mm (0.1in)

WEIGHT Wall Hang Bracket: 2.5kg (5.51lbs) L Bracket: <250g (0.5lbs)

INSTALLATION Timber Wall: tiny.cc/udkhlz Masonry Wall: tiny.cc/0gkhlz

Basin to be mounted after tiling



# SUGGESTED TAP / FAUCET **POSITION & LENGTH**

### WALL HUNG BASIN



### SURFACE MOUNTED BASIN





**INSTALL HEIGHT** 



50mm