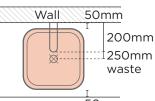

|
| WALL HANG RQD         | Mount before tiling - to timber frame or masonry wall. |

All dimensions are estimate. We suggest waiting until receiving Nood basins before cutting holes in cabinetry items. Colours of concrete may vary slightly.

#### WALL HUNG BRACKET



8mm aluminium powdercoated. Bracket, fixings, adhesive provided with each wall hung basin purchased.

### AVAILABLE COLOURS



L350mm x W300mm x H100mm (L13.7in x W11.8in x H3.9in)

THICKNESS Wall Hang Bracket: 8mm (0.3in) L Bracket: 3mm (0.1in)

WEIGHT Wall Hang Bracket: 2.5kg (5.51lbs) L Bracket: <250g (0.5lbs)

INSTALLATION Timber Wall: tiny.cc/udkhlz Masonry Wall: tiny.cc/0gkhlz

Basin to be mounted after tiling



# SUGGESTED TAP / FAUCET **POSITION & LENGTH**

### WALL HUNG BASIN



### SURFACE MOUNTED BASIN





**INSTALL HEIGHT** 



50mm