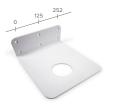

#### WALL HUNG BRACKET

8mm aluminium powdercoated. Bracket, fixings, adhesive provided with each wall hung basin purchased.

### AVAILABLE COLOURS

L350mm x W300mm x H100mm (L13.7in x W11.8in x H3.9in)

THICKNESS Wall Hang Bracket: 8mm (0.3in) L Bracket: 3mm (0.1in)

WEIGHT Wall Hang Bracket: 2.5kg (5.51lbs) L Bracket: <250g (0.5lbs)