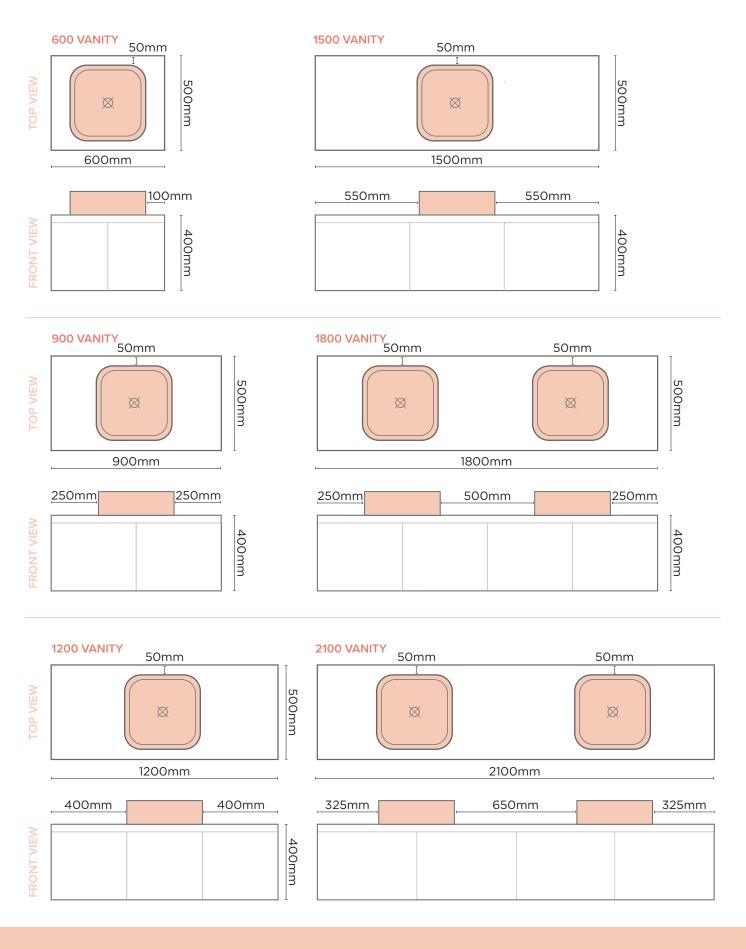

| Mount before tiling - to timber frame or masonry wall. |

All dimensions are estimate. We suggest waiting until receiving Nood basins before cutting holes in cabinetry items. Colours of concrete may vary slightly.

#### WALL HUNG BRACKET



8mm aluminium powdercoated. Bracket, fixings, adhesive provided with each wall hung basin purchased.

### AVAILABLE COLOURS



L350mm x W300mm x H100mm (L13.7in x W11.8in x H3.9in)

THICKNESS Wall Hang Bracket: 8mm (0.3in) L Bracket: 3mm (0.1in)

WEIGHT Wall Hang Bracket: 2.5kg (5.51lbs) L Bracket: <250g (0.5lbs)

INSTALLATION Timber Wall: tiny.cc/udkhlz Masonry Wall: tiny.cc/0gkhlz

Basin to be mounted after tiling



# SUGGESTED TAP / FAUCET **POSITION & LENGTH**

### WALL HUNG BASIN



### SURFACE MOUNTED BASIN





**INSTALL HEIGHT** 



50mm