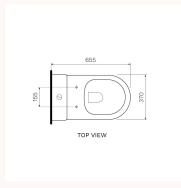

 Product type
 Toilets

 Brand
 PARISI

 Collection
 Ellisse II

 Range
 Design

 Designers
 PARISI Design Team

 WxDxH
 370mm x 655mm x 865mm

Colour / Finish

Gloss White