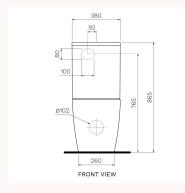

 Product type
 Toilets

 Brand
 PARISI

 Collection
 Ellisse II

 Range
 Design

 Designers
 PARISI Design Team

 WxDxH
 370mm x 655mm x 865mm

Colour / Finish

Gloss White

 Material
 Ceramic

 WELS
 4 Star 4.5/3L

**Trap options** Universal Trap (P or S Trap)

S Trap set out (mm) 55 - 200mm using PN0030 connector (included)

P Trap set out (mm) 185mm height FFL

Inlet Options Back Inlet 765mm height FFL Bottom Inlet L&R