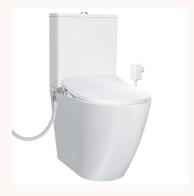

## Ellisse II Ambulant Suite Rimless with Serena Bidet Seat (Side Inlet)

PN825

The Ellisse II Ambulant Suite is designed to meet the compliance requirements of AS1428.1-2009. The elevated height of the pan assists persons whose mobility is impaired. PARISI have combined this toilet with the Serena intelligent bidet seat which offers instant seat and water warming, a luxurious and adjustable cleansing shower spray, and a soft closing seat all in a low-profile and minimalistic style.

 Product type
 Toilets

 Brand
 PARISI

 Collection
 Ellisse II

 Range
 Design

 Designers
 PARISI Design Team

 WxDxH
 370mm x 655mm x 865mm

Colour / Finish

Gloss White

Seat Electronic Bidet Seat

Average water flush (L/f) 3.2 Litres
Rimless Yes

Warranty 10 Year Warranty
Availability Stocked Item
Fixing Types Floor

Features: Electronic Bidet Seat - includes Front Wash, Rear Wash, Adjustable Water

Temp, Adjustable Seat Heating Temp, Night Light, Soft Close Seat and Lid.

Side Water Inlet. Easyclean Antibacterial protection.

Installation Instructions: Side water inlet

PARISI

RIMLESS