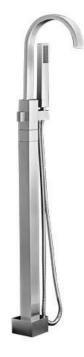

## PARISI

## Laser Bath Filler with Diverter and Hand Shower

## Product Code: LT.08-D2F

Polished Chrome

| Colour & Finish | — | Chrome Polished                        |
|-----------------|---|----------------------------------------|
| Material        | _ | Brass                                  |
| WxDxH           | _ | 125 x 225 x 1010mm                     |
| Outlet Type     | — | 185mm Reach, Swivel, Blade hand shower |
| Function        | _ | 90° Turn                               |
| Diverter        | — | Progressive Mixer                      |
| Hose            | — | 1.2m metal hose (stretches to 1.5m)    |
| WELS            | _ | 3 STAR 9L/min                          |
| Warranty        | _ | 15 Years (Conditions Apply)            |