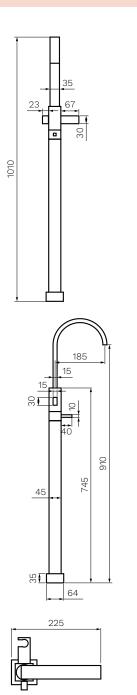

## Product Code: LT.08-D2F

Polished Chrome

| Colour & Finish | — | Chrome Polished                        |
|-----------------|---|----------------------------------------|
| Material        | _ | Brass                                  |
| WxDxH           | _ | 125 x 225 x 1010mm                     |
| Outlet Type     | — | 185mm Reach, Swivel, Blade hand shower |
| Function        | _ | 90° Turn                               |
| Diverter        | — | Progressive Mixer                      |
| Hose            | — | 1.2m metal hose (stretches to 1.5m)    |
| WELS            | _ | 3 STAR 9L/min                          |
| Warranty        | _ | 15 Years (Conditions Apply)            |

PARISI PARISI

Note: Dimensions are in millimetres and nominal. They can vary according to material and manufacturing tolerances. Exact dimensions should be determined by measuring actual product. PARISI reserves the right to vary specifications without notice. April 2022\_v2