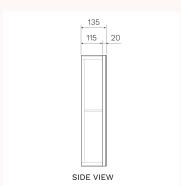

Product typeMirrorsBrandPARISICollectionPure BiancoRangeDesign

Designers PARISI Design Team

WxDxH 580mm x 135mm x 600mm

Colour / Finish

Matt White

Internal Colour: Grey finish

Material Mirror I Multi-wood Premium Joinery