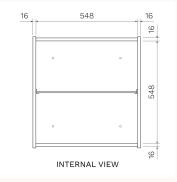

Product typeMirrorsBrandPARISICollectionPure BiancoRangeDesign

Designers PARISI Design Team

WxDxH 580mm x 135mm x 600mm

Colour / Finish

Matt White

Internal Colour: Grey finish

Material Mirror I Multi-wood Premium Joinery