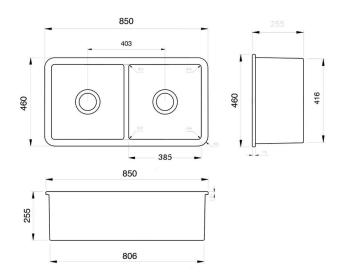

## Cuisine 85 x 46 Double Inset / Undermount Fine Fireclay Matte White Sink

Code: CUD853FS-MW

## **Specifications**

Material: Fine FireclayFinish: Matte White

• Waste outlets included: 90x50mm Stainless Steel Basket Wastes

• Mounting options: Inset & Undermount

• Capacity: 32L

• Internal depth: 220mm

• Approx. external radius 45mm

- Suitable for use with food waste disposer we recommend purchase of an extended flange and a model with anti-vibration collar
- Note: Fine Fireclay is a natural product and therefore subject to variations. This should be seen as a quality that adds to its unique natural beauty. Variations +/- 2% to the specifications are common and acceptable and are within industry tolerance. We always recommend the cabinet maker and stone provider has the actual sink with them to measure before making cabinetry or cutting stone. For more information please visit our Installation Care & Warranty page or Contact Us.