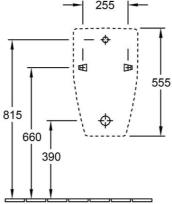

# Technical Specification

\*Please visit argentaust.com.au/warranty to view the full warranty

Note: All dimensions are in millimetres and are subject to normal manufacturing variations. Always use the physical product measurements for cut-outs and rough-ins as the technical details shown may differ from the actual product. Use acetic cured silicone sealant. Do not use epoxy type adhesives. Clean with damp cloth. Do not use abrasive cleaners, liquids or pastes.