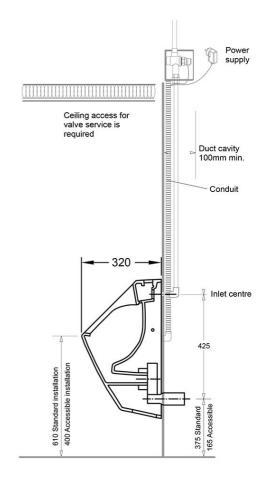

#### **Recommended Products**

Rough in body must be installed vertically & be a minimum of 600mm away from the urinal water entry point

#### Installation Instructions

\* Urinal factory fitted and tested with Schell Valve Sensor

# Technical Specification

\*Please visit argentaust.com.au/warranty to view the full warranty

Note: All dimensions are in millimetres and are subject to normal manufacturing variations. Always use the physical product measurements for cut-outs and rough-ins as the technical details shown may differ from the actual product. Use acetic cured silicone sealant. Do not use epoxy type adhesives. Clean with damp cloth. Do not use abrasive cleaners, liquids or pastes.