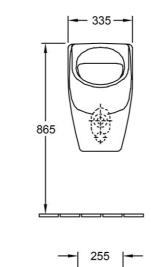

# Technical Specification

\*Please visit argentaust.com.au/warranty to view the full warranty

Note: All dimensions are in millimetres and are subject to normal manufacturing variations. Always use the physical product measurements for cut-outs and rough-ins as the technical details shown may differ from the actual product. Use acetic cured silicone sealant. Do not use epoxy type adhesives. Clean with damp cloth. Do not use abrasive cleaners, liquids or pastes.