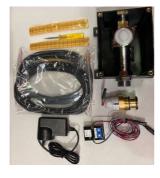

# O.novo Urinal

Schell Flush Valve

#### Installation Instructions

\* Urinal factory fitted and tested with Schell Valve Sensor