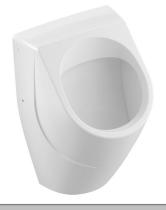

# O.novo Urinal

Schell Flush Valve

### **Product Details**

Code: 7524-01018B

Brand: VILLEROY & BOCH

Range: O.NOVO Warranty: 2 Years\*

WELS: 6 Star 0.9 LPM, Reg #: U00472