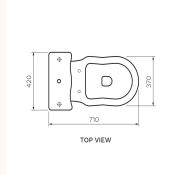

Product type Toilets
Brand Art Ceram
Collection Hermitage
Range Design

 Designers
 Meneghello Paolelli Associati

 WxDxH
 420mm x 710mm x 840mm

Colour / Finish
Gloss White

 Material
 Ceramic

 WELS
 4 Star 4.5/3L