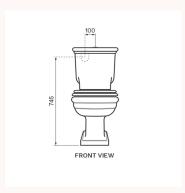

 S Trap set out (mm)
 250mm Fixed Trap

**Inlet Options** Back Inlet 745mm height FFL Bottom Inlet L&R

Seat Heavy Grade - Soft Close - Chrome Plated Metal Hinges (ACH03)

Average water flush (L/f) 3.3 Litres