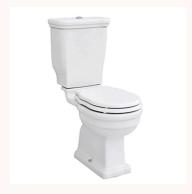

## Hermitage Suite (including Soft Close Seat)

ACH01

The Hermitage Collection includes soft lines that evoke nineteenth century atmospheres and are the ideal protagonists for classic settings, while at the same time, fit perfectly with soft, contemporary looks. A complete series enhanced with fine details. Note Suite is not wall faced.

Product type Toilets
Brand Art Ceram
Collection Hermitage
Range Design

 Designers
 Meneghello Paolelli Associati

 WxDxH
 420mm x 710mm x 840mm

Colour / Finish
Gloss White

 Material
 Ceramic

 WELS
 4 Star 4.5/3L