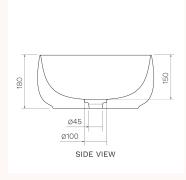

Product typeBasinsBrandValdamaCollectionSeedRangeDesign +

Designers

**WxDxH** 400mm x 400mm x 180mm

Colour / Finish

Gloss White Matt White Gloss Black

Matt Black Zolfo Nuvola (VA)

Tempesta Laguna Basento

Velato Oceano