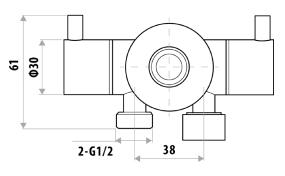

## **DUAL CONTROL** MINI CISTERN COCK

PRODUCT CODE: T115DBG

Linkware are building on the success of the Trigger Spray for many applications, and have released a Dual Control Cistern Cock.

Featuring two outlets and separate controls, these are perfect for applications requiring two outlets with the ability to isolate one source. Made from the finest materials, these are quality products and finishes to suit many tastes.

## **FEATURES:**

- / High Quality PVD Gold Finish
- / Also available in Chrome, Brushed Stainless Steel, Matte Black, Gun Metal & Brushed Gold Finishes
- / Perfect for Bidet Spray Applications
- / Quality brass construction
- / 1/4 Turn Ceramic Disc
- / Back plate included
- / Popular Pin Lever Handle