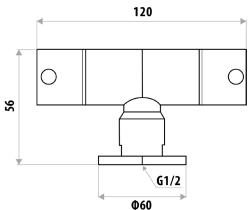

## **DUAL CONTROL** MINI CISTERN COCK

PRODUCT CODE: T115DBG

Linkware are building on the success of the Trigger Spray for many applications, and have released a Dual Control Cistern Cock.

Featuring two outlets and separate controls, these are perfect for applications requiring two outlets with the ability to isolate one source. Made from the finest materials, these are quality products and finishes to suit many tastes.

## **FEATURES:**

- / High Quality PVD Gold Finish
- / Also available in Chrome, Brushed Stainless Steel, Matte Black, Gun Metal & Brushed Gold Finishes
- / Perfect for Bidet Spray Applications
- / Quality brass construction
- / 1/4 Turn Ceramic Disc
- / Back plate included
- / Popular Pin Lever Handle