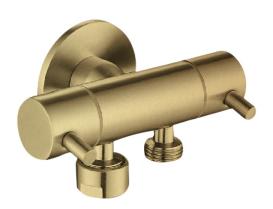

## **DUAL CONTROL** MINI CISTERN COCK

PRODUCT CODE: T115DBG

Linkware are building on the success of the Trigger Spray for many applications, and have released a Dual Control Cistern Cock.

Featuring two outlets and separate controls, these are perfect for applications requiring two outlets with the ability to isolate one source. Made from the finest materials, these are quality products and finishes to suit many tastes.

## **FEATURES:**

- / High Quality PVD Gold Finish
- / Also available in Chrome, Brushed Stainless Steel, Matte Black, Gun Metal & Brushed Gold Finishes
- / Perfect for Bidet Spray Applications
- / Quality brass construction
- / 1/4 Turn Ceramic Disc
- / Back plate included
- / Popular Pin Lever Handle