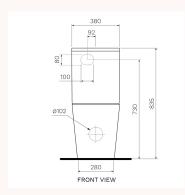

Product typeToiletsBrandPARISICollectionLinfaRangeDesign

 Designers
 PARISI Design Team

 WxDxH
 380mm x 625mm x 835mm

Colour / Finish

Gloss White

MaterialCeramicWELS4 Star 4.5/3L

Trap options Universal Trap (P or S Trap)

S Trap set out (mm) 55 - 175mm using PN0030 connector (included)

P Trap set out (mm) 185mm height FFL

 Inlet Options
 Back Inlet 730mm height FFL - Bottom Inlet L&R

 Seat
 Pressalit Sway D2 Soft Close Seat (PN5620.XX)

Average water flush (L/f) 3.3 Litres
Rimless Yes

Warranty 10 Year Warranty
Availability Stocked Item
Fixing Types Floor

Installation Instructions: Optional variable set-out 180 - 220mm using PN0045 connector (to be