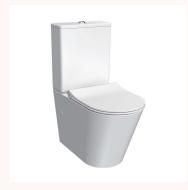

## Linfa Wall Faced Suite Rimless (including Pressalit Seat)

PN76P

The Linfa Wall Faced Suite with <u>Pressalit</u> seat combines a classically simple design with outstanding Rimless performance. A compact, smooth sided suite with heavy grade, lift off, soft close seat and Easy Clean ceramic glaze that ensures maximum cleaning of the inner bowl.