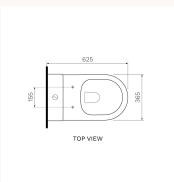

Product typeToiletsBrandPARISICollectionLinfaRangeDesign

 Designers
 PARISI Design Team

 WxDxH
 380mm x 625mm x 835mm

Colour / Finish

Gloss White

MaterialCeramicWELS4 Star 4.5/3L

Trap options Universal Trap (P or S Trap)

S Trap set out (mm) 55 - 175mm using PN0030 connector (included)

P Trap set out (mm) 185mm height FFL

 Inlet Options
 Back Inlet 730mm height FFL - Bottom Inlet L&R

 Seat
 Pressalit Sway D2 Soft Close Seat (PN5620.XX)