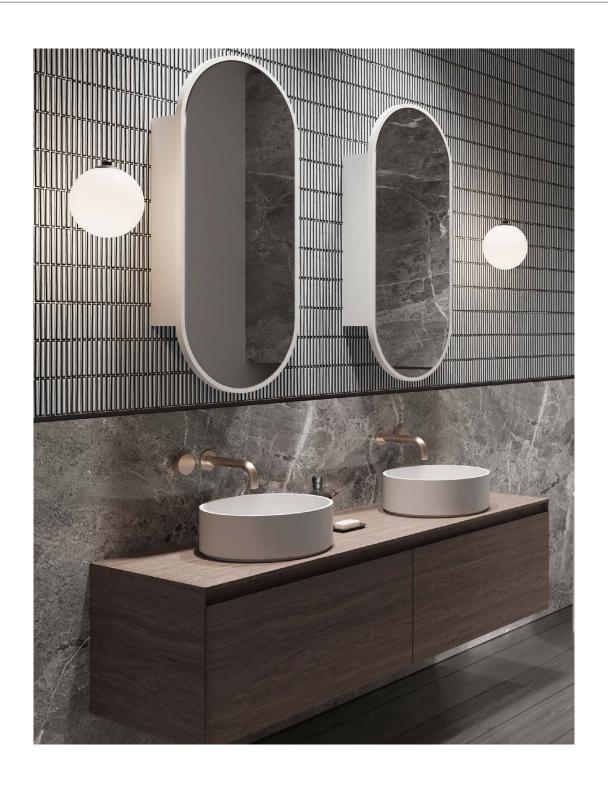

The Lune 380 basin has an uncomplication elegance with clean lines and compact dimensions. The design provides flexibility and timeless style with functionality, designed to suit a wide range of bathroom types for residential and commercial projects.

The Lune 380 basin is designed to be bench mounted. Lune basins are supplied with a pop up waste with and matching solid surface plug.

Manufactured from solid surface it has a smooth matt finish that is durable and easy to maintain. It is also available with a soft skin option giving your basin a striking two tone effect.