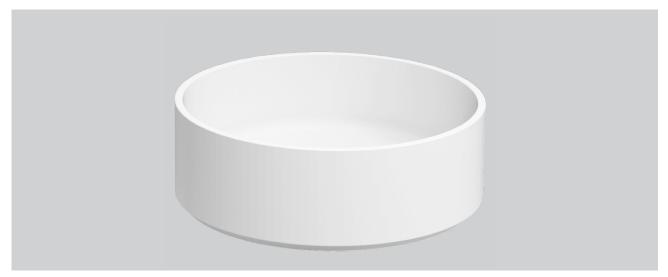

The Lune 380 basin has an uncomplication elegance with clean lines and compact dimensions. The design provides flexibility and timeless style with functionality, designed to suit a wide range of bathroom types for residential and commercial projects.

The Lune 380 basin is designed to be bench mounted. Lune basins are supplied with a pop up waste with and matching solid surface plug.

Manufactured from solid surface it has a smooth matt finish that is durable and easy to maintain. It is also available with a soft skin option giving your basin a striking two tone effect.