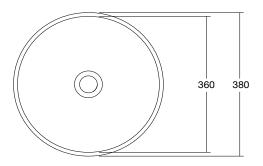

## **SPECIFICATIONS**

Finishes:

Softskin Finish: Available, refer to Softskin Finishes document

Dimensions: 380mm x 130mm

Material: Solid surface

Overflow: No

0 Tap Holes:

Waste Size: 32mm

Yes - 32/40mm - with chrome pop-up waste Waste Supplied:

and white solid surface plug

Weight: 6.6kg

Bowl Capacity: 10.1L

Dimensions are shown in millimetres. Due to the handcrafted nature of Omvivo products measurements are subject to a +/- 5mm manufacturing tolerance.