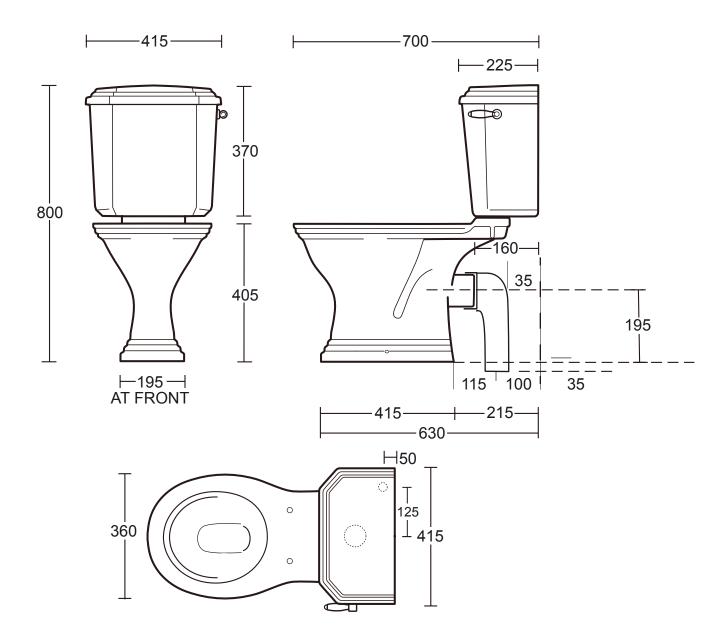

| Ceramic Collection |                                                            |
|--------------------|------------------------------------------------------------|
| Astoria Deco       | Round bowl pan & close coupled cistern with 90 Degree Bend |