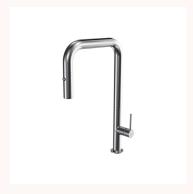

## Envy 30 Kitchen Mixer with Square Spout and Pull-out Spray

P30.07-1HSO, P30.07-1HSO.02, P30.07-1HSO.41, P30.07-1HSO.46, P30.07-1HSO.48, P30.07-1HSO.50

Envy 30 Kitchen Mixer with Square Spout and Pull Out Spray features a slimline style from base to spout with a smooth arch design. Available in 6 finishes with a minimalist pin lever handle and pull-out spray. Brushed Nickel, Brushed Brass, Matt Bronze and Fucile finishes are PVD. Chrome and Matt Black finishes are Electroplate.

Product type Kitchen Tapware

BrandPARISICollectionEnvy 30RangeDesign

 Designers
 PARISI Design Team

 WxDxH
 93mm x 269mm x 403mm

Colour / Finish

Brushed Brass

WELS 6 Star

Nominal Flow Rate (L/m) 4.5 L/min