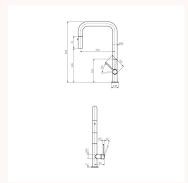

Product type Kitchen Tapware

BrandPARISICollectionEnvy 30RangeDesign

 Designers
 PARISI Design Team

 WxDxH
 93mm x 269mm x 403mm

Colour / Finish

Brushed Brass

WELS 6 Star

Nominal Flow Rate (L/m) 4.5 L/min