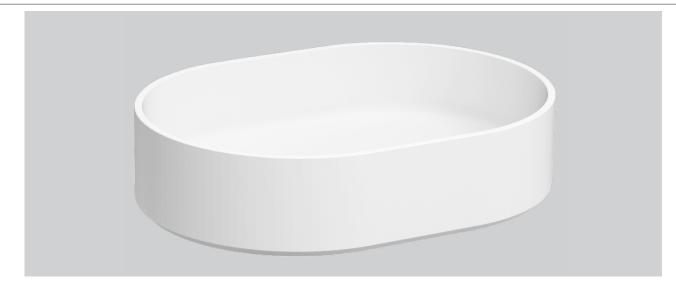

## LUNE

The Lune 450 oval basin has an uncomplication elegance with organic lines and refinded geometry. The design provides flexibility and timeless style with functionality, designed to suit a wide range of bathroom types for residential and commercial projects.

The Lune 450 oval basin is designed to be bench mounted. Lune basins are supplied with a pop up waste with and matching solid surface plug.

Manufactured from solid surface it has a smooth matt finish that is durable and easy to maintain. It is also available with a soft skin option giving your basin a striking two tone effect.

| SPECIFICATIONS   |                                                                          |
|------------------|--------------------------------------------------------------------------|
| Finishes:        | Matt White                                                               |
| Softskin Finish: | Available, refer to Softskin Finishes document                           |
| Dimensions:      | 450mm x 300mm x 110mm                                                    |
| Material:        | Solid surface                                                            |
| Overflow:        | No 450                                                                   |
| Tap Holes:       | 0                                                                        |
| Waste Size:      | 32mm                                                                     |
| Waste Supplied:  | Yes - 32/40mm - with chrome pop-up waste<br>and white solid surface plug |
| Weight:          | 6.9kg                                                                    |
| Bowl Capacity:   | 8.1L                                                                     |