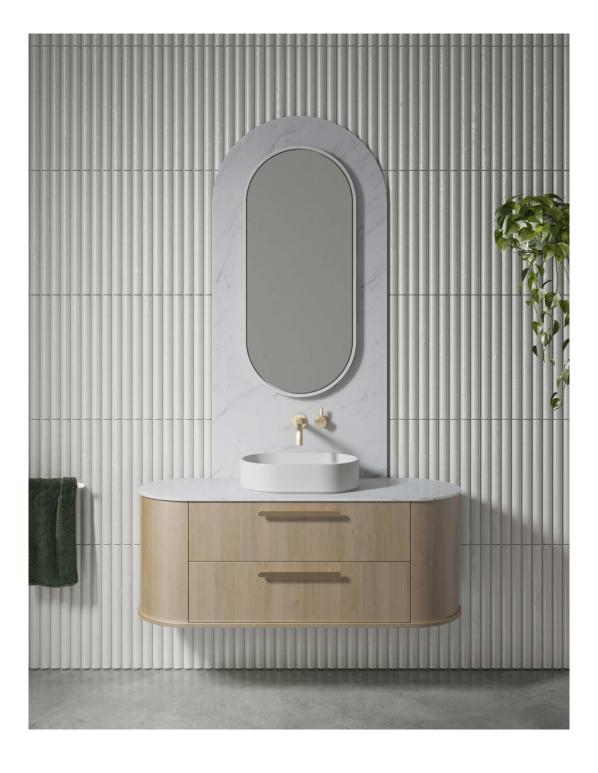

## LUNE

The Lune 450 oval basin has an uncomplication elegance with organic lines and refinded geometry. The design provides flexibility and timeless style with functionality, designed to suit a wide range of bathroom types for residential and commercial projects.

The Lune 450 oval basin is designed to be bench mounted. Lune basins are supplied with a pop up waste with and matching solid surface plug.

Manufactured from solid surface it has a smooth matt finish that is durable and easy to maintain. It is also available with a soft skin option giving your basin a striking two tone effect.