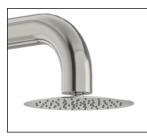

MATTE BLACK, BRUSHED STAINLESS & BRUSHED GOLD



### 250MM DIAMETER SHOWER HEAD



## PENCIL HAND SHOWER



# ELLE 316 FREE STANDING TWIN SHOWER

## PRODUCT CODE: SST21602 FEATURES:

- / Full body 316 Stainless Steel Construction
- / 250mm diameter Shower Head
- / Pencil Hand Shower
- / Three colour options
- / Progressive Cartridge
- / \*Lifetime Residential Warranty on Brushed Stainless Finish
- / Residential Warranty on Coloured Finishes 5 ½ years indoor /
- 2 ½ years outdoor

The Elle 316 range meets the very highest standards of European Design along with colour finishes that will excite every discerning taste.

316 stainless steel is considered an excellent material for various applications due to its unique combination of properties, making it highly versatile and suitable for a wide range of environments.

/ Corrosion Resistance – ideal for applications in outd