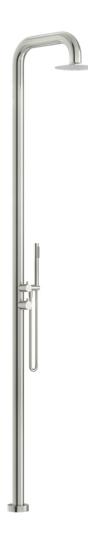

# ELLE 316 FREE STANDING TWIN SHOWER

## PRODUCT CODE: SST21602 FEATURES:

- / Full body 316 Stainless Steel Construction
- / 250mm diameter Shower Head
- / Pencil Hand Shower
- / Three colour options
- / Progressive Cartridge
- / \*Lifetime Residential Warranty on Brushed Stainless Finish
- / Residential Warranty on Coloured Finishes 5 ½ years indoor /
- 2 ½ years outdoor