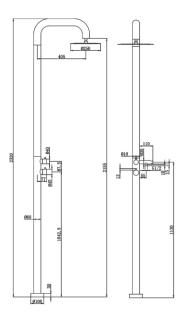

### 250MM DIAMETER SHOWER HEAD

## PENCIL HAND SHOWER

# ELLE 316 FREE STANDING TWIN SHOWER

## PRODUCT CODE: SST21602 FEATURES:

- / Full body 316 Stainless Steel Construction
- / 250mm diameter Shower Head
- / Pencil Hand Shower
- / Three colour options
- / Progressive Cartridge
- / \*Lifetime Residential Warranty on Brushed Stainless Finish
- / Residential Warranty on Coloured Finishes 5 ½ years indoor /
- 2 ½ years outdoor