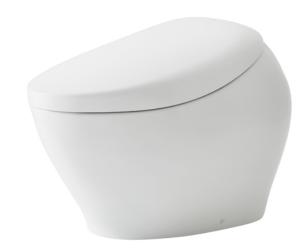

### NEOREST NX II Luxurious Smart Toilet

### **B**eatures

- Luxury, elegant and seamless design
- Revolutionary technology, ACTILIGHT, ridding both visible and invisible waste

- Hybrid Ecology System
   WATER SAVING dual flush 4.5 / 3L
  HEATED SEAT with temperature control
- PREMIST, a fine spray of mist making it difficult for dirt to adhere
- EWATER+ keeps toilet bowl and nozzle clean by preventing bacteria with sanitizing
- Auto powerful DEODORIZER activates after every usage
- Auto Soft light function usable for night time
- Adjustable WARM AIR DRYING
- Automatically cleans the wand
- AIR-IN WONDERWAVE cleansing provides comfort and eco-friendliness