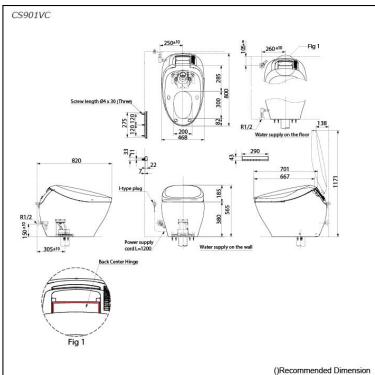

# Specifications 5 4 1

TORNADO FLUSH Flush system:

Water Use: 4.5L / 3L Rough-in: 305 mm Bowl Shape: Elongated

Water Pressure: 0.2MPa~0.75MPa 220~240V, 50/60Hz, 835~845W Power Rating:

Length of Power 1.2 m Cord:

Bowl -Vitreous China Material:

Seat & Cover -Plastic Remote Controller -Aluminium

468Wx800Dx565H mm Size:

# Parts description

CS901VC Water Closet Bowl (S-Trap) (Rough-in 305)