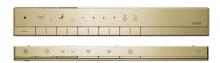

### NEOREST NX II Luxurious Smart Toilet















### **B**eatures

- Luxury, elegant and seamless design
- Revolutionary technology, ACTILIGHT, ridding both visible and invisible waste

- Hybrid Ecology System
   WATER SAVING dual flush 4.5 / 3L
  HEATED SEAT with temperature control
- PREMIST, a fine spray of mist making it difficult for dirt to adhere
- EWATER+ keeps toilet bowl and nozzle clean by preventing bacteria with sanitizing
- Auto powerful DEODORIZER activates after every usage
- Auto Soft light function usable for night time
- Adjustable WARM AIR DRYING
- Automatically cleans the wand
- AIR-IN WONDERWAVE cleansing provides comfort and eco-friendliness

ACTILIGHT, cutting-edge technology Photocatalytic glaze with UV light fired onto the bowl that breaks down microscopic waste pacticles

# Specifications 5 4 1

T