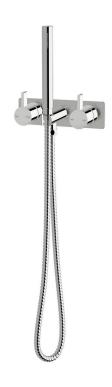

## Shower mixer system

## **Product features**

- Designed and manufactured in Australia
- All brass construction
- Fixed handle lever
- 35mm ceramic disc cartridge
- Incorporating Sussex Masterfit
- Available in a range of high quality, durable finishes inc. LUXPVD®
- Minimal, refined design to complement any contemporary space
- Matching tapware and showers