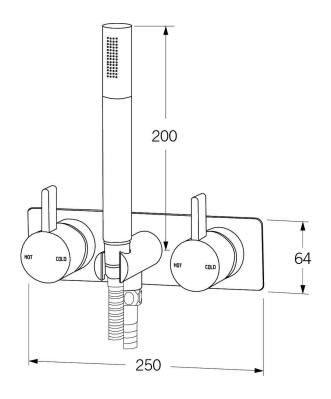

## Shower mixer system

## **Product features**

- Designed and manufactured in Australia
- All brass construction
- Fixed handle lever
- 35mm ceramic disc cartridge
- Incorporating Sussex Masterfit
- Available in a range of high quality, durable finishes inc. LUXPVD®
- Minimal, refined design to complement any contemporary space
- Matching tapware and showers

| Warranty | Pressure rating | WELS rating      |
|----------|-----------------|------------------|
| 15 Years | 300 - 500kPa    | 3 star - 8.5lt/m |

15 Years 300 - 500 kPa  $3 \, \text{star} - 8.5 \text{lt/min}$  Shower head and arm.